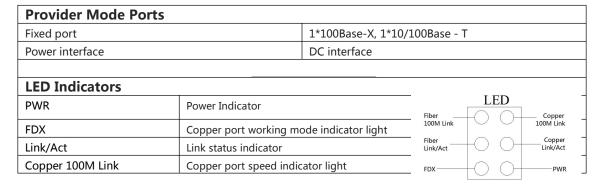

## **RRODUCT PARAMETERS**

| Fiber 100M Link         | Fiber port speed indicator ligh | Fiber port speed indicator light          |  |
|-------------------------|---------------------------------|-------------------------------------------|--|
|                         |                                 |                                           |  |
| Cable Type & Trans      | smission distance               |                                           |  |
| Twisted-pair            |                                 | 00m ( CAT5e,CAT6 )                        |  |
| Monomode optical fiber  | 20/4                            | 10/60/80/100KM                            |  |
| Multimode optical fiber |                                 | m                                         |  |
| Electrical Specifica    | tions                           |                                           |  |
| Input voltage           |                                 | 5V                                        |  |
| Total Power consumption |                                 | l power< 4W                               |  |
| Environment             |                                 |                                           |  |
| Operating temperature   |                                 | ~+55℃                                     |  |
| Storage temperature     |                                 | C~+70℃                                    |  |
| Relative humidity       |                                 | 95% (non-condensing)                      |  |
| Thermal methods         | Fanl                            | ess, natural cooling                      |  |
| MTBF                    |                                 | 000 hours                                 |  |
| Mechanical Dimen        | sions                           |                                           |  |
| Product size            |                                 | 71X27mm (L*W*H)                           |  |
| Installation Method     |                                 | -mounted                                  |  |
| Weight                  | 0.16                            | KG                                        |  |
| Authentication          |                                 |                                           |  |
| Authentication          |                                 | /CE/FCC/RoHS                              |  |
| Accessories             |                                 |                                           |  |
| Accessories             |                                 | pment, certificate, manual, power adapter |  |
|                         |                                 | -                                         |  |