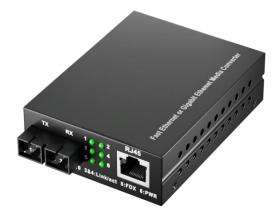

#### 1\*100Base-X SC, 1\*10/100Base-T Unmanaged Media Converter

Input Voltage: DC 5V Operating Temperature: -20°C ~ +55°C Thermal methods: Fanless design Test Report: CCC, RoHS, FCC, CE

#### **PRODUCT DESCRIPTION**

The optical fiber transceiver realizes the conversion between Ethernet twisted pair and Ethernet optical signals, and can increase the network transmission distance to more than 100km. This series of products is designed to support link failure alarms, wide operating temperature range, port and power supply lightning protection and other features, meeting the deployment requirements in outdoor monitoring environments such as rail transit, safe cities, and intelligent transportation.