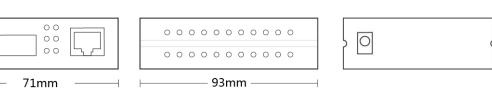

|  |
| Installation Method     |                                 | -mounted                                  |  |
| Weight                  | 0.16                            | KG                                        |  |
| Authentication          |                                 |                                           |  |
| Authentication          |                                 | /CE/FCC/RoHS                              |  |
| Accessories             |                                 |                                           |  |
| Accessories             |                                 | pment, certificate, manual, power adapter |  |
|                         |                                 | -                                         |  |

# SIZE AND APPEARANCE



Front view

Side view

Back view

⊢27mm⊣