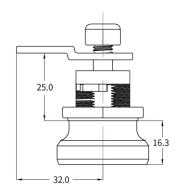

ma Cam Locks make them ideally suited to the most demanding, high security applications where valuables are located either behind small doors or in enclosers. One key fits several locks. How many locks a single key opens and who has access to what, can be accurately controlled.

### **Feature**

- Programmable electromechanic lock for Vanma® locking system
- No batteries or external energy source required for the lock
- All Vanma® locks and Vanma® keys are mechanically identical
- · Powerful and secure AES256 encryption for common lock and key authentication
- Programmable lock opens with Vanma® keys
- · Log memory for openings and opening attempts
- Blacklist for individual lost keys
- Access group list for key accesses
- · Updatable firmware



# **D**rawings

#### Model:WM-2000C-C01







# **Memory Capacity**

- Blacklisted Keys...... 100 Pcs

### **Technical Data**

- IP Standard......IP68
- Compatible Keys.....All Vanma keys