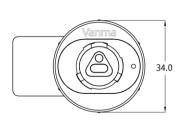

anma Cam Locks make them ideally suited to the most demanding, high security applications where valuables are located either behind small doors or in enclosers. One key fits several locks. How many locks a single key opens and who has access to what, can be accurately controlled.

### **Feature**

- Programmable electromechanic lock for Vanma® locking system
- No batteries or external energy source required for the lock
- All Vanma® locks and Vanma® keys are mechanically identical
- · Powerful and secure AES256 encryption for common lock and key authentication
- Programmable lock opens with Vanma® keys
- · Log memory for openings and opening attempts
- Blacklist for individual lost keys
- Access group list for key accesses
- · Updatable firmware



# **D**rawings

#### Model:WM-2000C-C01







# **Memory Capacity**

- Blacklisted Keys...... 100 Pcs

### **Technical Data**

- IP Standard......IP68
- Compatible Keys.....All Vanma keys