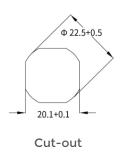

Cam Locks make them ideally suited to the most demanding, high security applications where valuables are located either behind small doors or in enclosers. One key fits several locks. How many locks a single key opens and who has access to what, can be accurately controlled.

### **Feature**

- Programmable electromechanic lock for Vanma® locking system
- No batteries or external energy source required for the lock
- All Vanma® locks and Vanma® keys are mechanically identical
- · Powerful and secure AES256 encryption for common lock and key authentication
- Programmable lock opens with Vanma® keys
- · Log memory for openings and opening attempts
- Blacklist for individual lost keys
- Access group list for key accesses
- · Updatable firmware



# **D**rawings

#### Model:WM-2000C-C01







# **Memory Capacity**

- Blacklisted Keys...... 100 Pcs

### **Technical Data**

- IP Standard......IP68
- Compatible Keys.....All Vanma keys