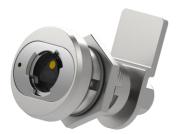

roducts. The superior benefits offered by Vanma Cam Locks make them ideally suited to the most demanding, high security applications where valuables are located either behind small doors or in enclosers. One key fits several locks. How many locks a single key opens and who has access to what, can be accurately controlled.

### **Feature**

- Programmable electromechanic lock for Vanma® locking system
- No batteries or external energy source required for the lock
- All Vanma® locks and Vanma® keys are mechanically identical
- · Powerful and secure AES256 encryption for common lock and key authentication
- Programmable lock opens with Vanma® keys
- · Log memory for openings and opening attempts
- Blacklist for individual lost keys
- Access group list for key accesses
- · Updatable firmware



# **D**rawings

#### Model:WM-2000C-C01







# **Memory Capacity**

- Blacklisted Keys...... 100 Pcs

### **Technical Data**

- IP Standard......IP68
- Compatible Keys.....All Vanma keys