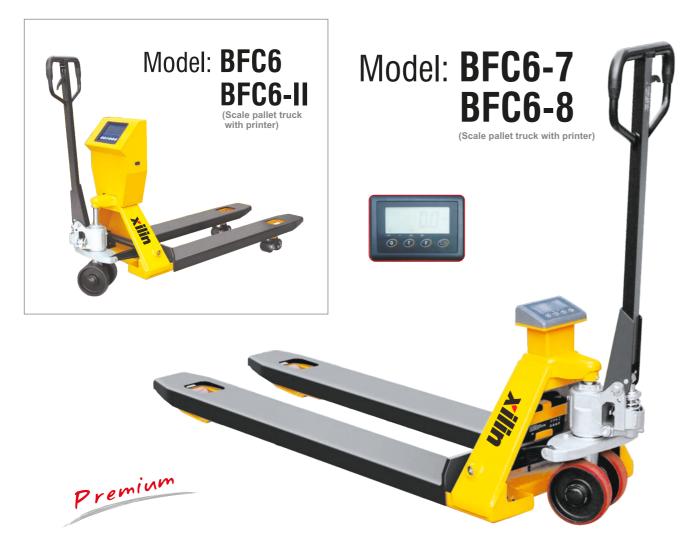

| 1KG=2.205LB | 1INCH=25.40N    |
|-------------|-----------------|
| ING-2.203LD | 111VC11=23.40IV |

|                        |      | 11.0-2.20                             | SLB TIIVOIT-23.40IVIIV |
|------------------------|------|---------------------------------------|------------------------|
| Model                  |      | BFC6/BFC6-II                          | BFC6-7/BFC6-8          |
| Capacity               | (kg) | 2000                                  | 2000                   |
| Lowered fork height    | (mm) | 76/85                                 | 76/85                  |
| Total lift height      | (mm) | 165/175                               | 165/175                |
| Fork length            | (mm) | 1150                                  | 1150                   |
| Width overall forks    | (mm) | 540/570/705                           | 540/570/705            |
| Steering wheel         | (mm) | ф 160                                 | ф 160                  |
| Fork wheel             | (mm) | ф70                                   | ф70                    |
| Power                  |      | Dry cell / Ni MH rechargeable battery | Lead-acid battery      |
| Max deviation (weight) | (kg) | 0.5                                   | 0.5                    |
| Max. deviation (rate)  | (%)  | ±0.1%                                 | ±0.1%                  |
| Service weight         | (kg) | 133-142                               | 133-142                |