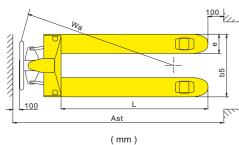

### Model: **BF**

Turning radius

| Model                                       |                      | E                         | BF             |
|---------------------------------------------|----------------------|---------------------------|----------------|
| Capacity                                    | Q(kg)                | 2500/3000                 | 2500/3000      |
| Lowered fork height                         | h <sub>13</sub> (mm) | 85                        | 75             |
| Steering wheel                              | mm                   | ф 200                     | ф 180          |
| Fork wheel single                           | mm                   | ф 80х93                   | ф74х93         |
| Fork wheel tandem                           | mm                   | ф 80х70                   | ф74х70         |
| Max. lift height                            | h <sub>3</sub> (mm)  | 200                       | 190            |
| Total height                                | h <sub>14</sub> (mm) | 1224                      | 1214           |
| Overall length                              | I₁(mm)               | 1483/1533/1603            | 1483/1533/1603 |
| Fork length                                 | I (mm)               | 1100/1150/1220            | 1100/1150/1220 |
| Width overall forks                         | b₅(mm)               | 520 <mark>/550/685</mark> | 520/550/685    |
| Ground clearance, centre of wheelbase       | m <sub>2</sub> (mm)  | 40                        | 30             |
| Aisle width for pallets 1000x1200 crossways | A <sub>st</sub> (mm) | 1683/1733/1803            | 1683/1733/1803 |
| Aisle width for nallets 800x1200 lengthways | A (mm)               | 1783/1783/1803            | 1783/1783/1803 |

### Model: **BF-III**

1KG=2.205LB 1INCH=25.40MM

| Model                                        |                      | BF-I        | III         |
|----------------------------------------------|----------------------|-------------|-------------|
| Capacity                                     | Q(kg)                | 2500/3000   | 2500/3000   |
| Lowered fork height                          | h <sub>13</sub> (mm) | 85          | 75          |
| Steering wheel                               | mm                   | ф 180       | ф 180       |
| Fork wheel single                            | mm                   | ф74х93      | ф 74х93     |
| Fork wheel double                            | mm                   | ф 74х70     | ф74х70      |
| Max. Lifting height                          | h <sub>3</sub> (mm)  | 195         | 185         |
| Height of tiller in drive position min./max. | h <sub>14</sub> (mm) | 1214        | 1214        |
| Overall length                               | I₁(mm)               | 1543/1613   | 1543/1613   |
| Fork length                                  | I (mm)               | 1150/1220   | 1150/1220   |
| Width overall forks                          | b <sub>s</sub> (mm)  | 520/550/685 | 520/550/685 |
| Ground clearance, center of wheelbase        | m <sub>2</sub> (mm)  | 32          | 22          |
| Aisle width for pallets 1000x1200 crossways  | A <sub>st</sub> (mm) | 1743/1813   | 1743/1813   |
| Aisle width for pallets 800x1200 lengthways  | A <sub>st</sub> (mm) | 1793/1813   | 1793/1813   |
| Turning radius                               | W <sub>a</sub> (mm)  | 1276/1346   | 1276/1346   |
| Service weight                               | kg                   | 56-70       | 56-70       |

## Model: **DB**

1KG=2.205LB 1INCH=25.40MM

| Model                                       |                      | DB          |
|---------------------------------------------|----------------------|-------------|
| Capacity                                    | Q(kg)                | 2000        |
| Lowered fork height                         | h <sub>13</sub> (mm) | 75          |
| Steering wheel                              | mm                   | ф 160       |
| Fork wheel single                           | mm                   | ф70х80      |
| Fork wheel tandem                           | mm                   | ф 70х60     |
| Max. lift height                            | h <sub>3</sub> (mm)  | 190         |
| Total height                                | h <sub>14</sub> (mm) | 1176.5      |
| Overall length                              | I₁(mm)               | 1520/1590   |
| Fork length                                 | I (mm)               | 1150/1220   |
| Width overall forks                         | b <sub>s</sub> (mm)  | 520/550/680 |
| Ground clearance, centre of wheelbase       | m <sub>2</sub> (mm)  | 22          |
| Aisle width for pallets 1000x1200 crossways | A <sub>st</sub> (mm) | 1720/1790   |
| Aisle width for pallets 800x1200 lengthways | A <sub>st</sub> (mm) | 1770/1790   |
| Turning radius                              | W <sub>a</sub> (mm)  | 1265/1335   |
| Service weight                              | kg                   | 53-62       |

1KG=2.205LB 1INCH=25.40MM

| Model                                       |                      | DF-         | III         |
|---------------------------------------------|----------------------|-------------|-------------|
| Capacity                                    | Q(kg)                | 2500/3000   | 2500/3000   |
| Lowered fork height                         | h <sub>13</sub> (mm) | 85          | 75          |
| Steering wheel                              | mm                   | ф 180       | ф 160       |
| Fork wheel single                           | mm                   | ф 70х80     | ф 70х80     |
| Fork wheel tandem                           | mm                   | ф 70х60     | ф 70х60     |
| Max. lift height                            | h₃(mm)               | 200         | 190         |
| Total height                                | h <sub>14</sub> (mm) | 1186.5      | 1176.5      |
| Overall length                              | I <sub>1</sub> (mm)  | 1520/1590   | 1520/1590   |
| Fork length                                 | I (mm)               | 1150/1220   | 1150/1220   |
| Fork width                                  | e(mm)                | 150         | 150         |
| Width overall forks                         | b <sub>s</sub> (mm)  | 520/550/680 | 520/550/680 |
| Ground clearance, centre of wheelbase       | m <sub>2</sub> (mm)  | 32          | 22          |
| Aisle width for pallets 1000x1200 crossways | A <sub>st</sub> (mm) | 1720/1790   | 1720/1790   |
| Aisle width for pallets 800x1200 lengthways | A <sub>st</sub> (mm) | 1770/1790   | 1770/1790   |
| Turning radius                              | W <sub>a</sub> (mm)  | 1265/1335   | 1265/1335   |
| Service weight                              | kg                   | 55-65       | 55-65       |

### Model: WB 5000KG

1KG=2.205LB 1INCH=25.40MM

| Model                                       |                      | W         | В         |
|---------------------------------------------|----------------------|-----------|-----------|
| Capacity                                    | Q(kg)                | 5000      | 5000      |
| owered fork height                          | h <sub>13</sub> (mm) | 88        | 78        |
| Steering wheel                              | mm                   | ф 200     | ф 180     |
| Fork wheel single                           | mm                   | ~         | ~         |
| Fork wheel tandem                           | mm                   | ф 85х80   | ф 75х80   |
| Max. lift height                            | h <sub>3</sub> (mm)  | 205       | 195       |
| Total height                                | h <sub>14</sub> (mm) | 1253      | 1243      |
| Overall length                              | I₁(mm)               | 1544/1614 | 1544/1614 |
| Fork length                                 | I (mm)               | 1150/1220 | 1150/1220 |
| Nidth overall forks                         | b <sub>s</sub> (mm)  | 550/685   | 550/685   |
| Ground clearance, centre of wheelbase       | m <sub>2</sub> (mm)  | 28        | 18        |
| Aisle width for pallets 1000x1200 crossways | A <sub>st</sub> (mm) | 1744/1814 | 1744/1814 |
| Aisle width for pallets 800x1200 lengthways | A <sub>st</sub> (mm) | 1794/1814 | 1794/1814 |
| Turning radius                              | W <sub>a</sub> (mm)  | 1300/1370 | 1300/1370 |
| Service weight                              | kg                   | 103-110   | 103-110   |

| 1KG=2.205LB | 1INCH=25.40MM |
|-------------|---------------|
| TKG=2.205LB | TINCH=25.40MM |

| Model                                       |                      | BI             | FA             |
|---------------------------------------------|----------------------|----------------|----------------|
| Capacity                                    | kg                   | 2500           | 2500           |
| Lowered fork height                         | h <sub>13</sub> (mm) | 85             | 75             |
| Steering wheel                              | mm                   | Ф200           | Ф180           |
| Fork wheel single                           | mm                   | Ф80х93         | Ф74х93         |
| Fork wheel double                           | mm                   | Ф80х70         | Ф74х70         |
| Max.lift height                             | mm                   | 200            | 190            |
| Height of tiller                            | h <sub>14</sub> (mm) | 1224           | 1214           |
| Overall length                              | I₁(mm)               | 1483/1533/1603 | 1483/1533/1603 |
| Fork length                                 | I(mm)                | 1100/1150/1220 | 1100/1150/1220 |
| Width overall forks                         | b5(mm)               | 520/550/685    | 520/550/685    |
| Ground clearance, center of wheelbase       | m <sub>2</sub> (mm)  | 40             | 30             |
| Aisle width for pallets 1000x1200 crossways | A <sub>st</sub> (mm) | 1683/1733/1803 | 1683/1733/1803 |
| Aisle width for pallets 800x1200 lengthways | A <sub>st</sub> (mm) | 1783/1783/1803 | 1783/1783/1803 |
| Turning radius                              | W <sub>a</sub> (mm)  | 1216/1266/1336 | 1216/1266/1336 |
| Service weight                              | kg                   | 65-77          | 65-77          |

| KG=2 2051 B | 1INCH=25.40MM       |
|-------------|---------------------|
| NG-2.203LD  | 1114C11-23.401VIIVI |

| Model                                       |                      | BFQ                            | BFB                              | BFT                                           |
|---------------------------------------------|----------------------|--------------------------------|----------------------------------|-----------------------------------------------|
| Capacity                                    | Q(kg)                | 2500                           | 2500                             | 2500 (1500 traverse)                          |
| Lowered fork height                         | h <sub>13</sub> (mm) | 85/75                          | 85/75                            | 85/75                                         |
| Steering wheel                              | mm                   | $\varphi200/\varphi180$        | ф 200/ ф 180                     | ф 200/ ф 180                                  |
| Fork wheel single                           | mm                   | $\varphi~80x93/~\varphi~74x93$ | ф 80х93/ ф 74х93                 | $\varphi$ 80x70/ $\varphi$ 74x70 (fork wheel) |
| Fork wheel tandem                           | mm                   | $\varphi80x70/\varphi74x70$    | $\varphi$ 80x70/ $\varphi$ 74x70 | φ 65x60 (traverse wheel)                      |
| Max. lift height                            | h <sub>3</sub> (mm)  | 200/190                        | 200/190                          | 200/190                                       |
| Total height                                | h <sub>14</sub> (mm) | 1224/1214                      | 1224/1214                        | 1224/1214                                     |
| Overall length                              | I₁(mm)               | 1533/1603                      | 1533/1603                        | 1533/1603                                     |
| Fork length                                 | I (mm)               | 1150/1220                      | 1150/1220                        | 1150/1220                                     |
| Width overall forks                         | b <sub>s</sub> (mm)  | 520/550/685                    | 520/550/685                      | 520/550/685                                   |
| Ground clearance, centre of wheelbase       | m <sub>2</sub> (mm)  | 40/30                          | 40/30                            | 40/30                                         |
| Aisle width for pallets 1000x1200 crossways | A <sub>st</sub> (mm) | 1733/1803                      | 1733/1803                        | 1733/1803                                     |
| Aisle width for pallets 800x1200 lengthways | A <sub>st</sub> (mm) | 1783/1803                      | 1783/1803                        | 1783/1803                                     |
| Turning radius                              | W <sub>a</sub> (mm)  | 1266/1336                      | 1266/1336                        | 1266/1336                                     |
| Service weight                              | kg                   | 65-85                          | 65-85                            | 65-85                                         |

| 1KG=2.205LB | 1INCH=25.40MM |
|-------------|---------------|

| Model                                       |                      | BFL10             | BFL15             | BFS               | BFG                         |
|---------------------------------------------|----------------------|-------------------|-------------------|-------------------|-----------------------------|
| Capacity                                    | Q(kg)                | 1000              | 1500              | 2500              | 2500                        |
| Lowered fork height                         | h <sub>13</sub> (mm) | 35                | 52                | 85/75             | 85/75                       |
| Steering wheel                              | mm                   | ф 150             | ф 150             | ф 200/ ф 180      | ф 200/ ф 180                |
| Fork wheel single                           | mm                   | ~                 | ф 50х93           | ф74х93            | $\varphi80x93/\varphi74x93$ |
| Fork wheel tandem                           | mm                   | ф 35х60           | ф 50х70           | ф74х70            | ф 80х70/ ф 74х70            |
| Max. lift height                            | h <sub>3</sub> (mm)  | 105               | 140               | 200/190           | 200/190                     |
| Total height                                | h <sub>14</sub> (mm) | 1174              | 1189              | 1224/1214         | 1224/1214                   |
| Overall length                              | I <sub>1</sub> (mm)  | 1533/1603         | 1547/1617         | 1533/1603         | 1533/1603                   |
| Fork dimensions                             | s/e/l                | 28/150/1150(1220) | 38/150/1150(1220) | 45/160/1150(1220) | 45/160/1150(1220)           |
| Width overall forks                         | b <sub>s</sub> (mm)  | 520/550/685       | 520/550/685       | 520/550/685       | 520/550/685                 |
| Ground clearance, centre of wheelbase       | m <sub>2</sub> (mm)  | 7                 | 14                | 40/30             | 40/30                       |
| Aisle width for pallets 1000x1200 crossways | A <sub>st</sub> (mm) | 1733/1803         | 1747/1817         | 1733/1803         | 1733/1803                   |
| Aisle width for pallets 800x1200 lengthways | A <sub>st</sub> (mm) | 1783/1803         | 1797/1817         | 1783/1803         | 1783/1803                   |
| Turning radius                              | W <sub>a</sub> (mm)  | 1266/1336         | 1286/1356         | 1266/1336         | 1266/1336                   |
| Service weight                              | kg                   | 65-80             | 65-80             | 76-88             | 65-80                       |