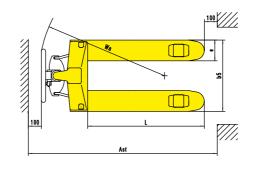

### Model: **BF**

Turning radius

| Model                                       |                      | E                         | BF             |
|---------------------------------------------|----------------------|---------------------------|----------------|
| Capacity                                    | Q(kg)                | 2500/3000                 | 2500/3000      |
| Lowered fork height                         | h <sub>13</sub> (mm) | 85                        | 75             |
| Steering wheel                              | mm                   | ф 200                     | ф 180          |
| Fork wheel single                           | mm                   | ф 80х93                   | ф74х93         |
| Fork wheel tandem                           | mm                   | ф 80х70                   | ф74х70         |
| Max. lift height                            | h <sub>3</sub> (mm)  | 200                       | 190            |
| Total height                                | h <sub>14</sub> (mm) | 1224                      | 1214           |
| Overall length                              | I₁(mm)               | 1483/1533/1603            | 1483/1533/1603 |
| Fork length                                 | I (mm)               | 1100/1150/1220            | 1100/1150/1220 |
| Width overall forks                         | b₅(mm)               | 520 <mark>/550/685</mark> | 520/550/685    |
| Ground clearance, centre of wheelbase       | m <sub>2</sub> (mm)  | 40                        | 30             |
| Aisle width for pallets 1000x1200 crossways | A <sub>st</sub> (mm) | 1683/1733/1803            | 1683/1733/1803 |
| Aisle width for nallets 800x1200 lengthways | A (mm)               | 1783/1783/1803            | 1783/1783/1803 |