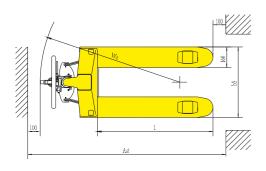

### Model: **BF**

Turning radius

| Model                                       |                      | E                         | BF             |
|---------------------------------------------|----------------------|---------------------------|----------------|
| Capacity                                    | Q(kg)                | 2500/3000                 | 2500/3000      |
| Lowered fork height                         | h <sub>13</sub> (mm) | 85                        | 75             |
| Steering wheel                              | mm                   | ф 200                     | ф 180          |
| Fork wheel single                           | mm                   | ф 80х93                   | ф74х93         |
| Fork wheel tandem                           | mm                   | ф 80х70                   | ф74х70         |
| Max. lift height                            | h <sub>3</sub> (mm)  | 200                       | 190            |
| Total height                                | h <sub>14</sub> (mm) | 1224                      | 1214           |
| Overall length                              | I₁(mm)               | 1483/1533/1603            | 1483/1533/1603 |
| Fork length                                 | I (mm)               | 1100/1150/1220            | 1100/1150/1220 |
| Width overall forks                         | b₅(mm)               | 520 <mark>/550/685</mark> | 520/550/685    |
| Ground clearance, centre of wheelbase       | m <sub>2</sub> (mm)  | 40                        | 30             |
| Aisle width for pallets 1000x1200 crossways | A <sub>st</sub> (mm) | 1683/1733/1803            | 1683/1733/1803 |
| Aisle width for nallets 800x1200 lengthways | A (mm)               | 1783/1783/1803            | 1783/1783/1803 |