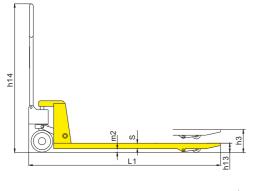

### Model: **BF**

Turning radius

| Model                                       |                      | E                         | BF             |
|---------------------------------------------|----------------------|---------------------------|----------------|
| Capacity                                    | Q(kg)                | 2500/3000                 | 2500/3000      |
| Lowered fork height                         | h <sub>13</sub> (mm) | 85                        | 75             |
| Steering wheel                              | mm                   | ф 200                     | ф 180          |
| Fork wheel single                           | mm                   | ф 80х93                   | ф74х93         |
| Fork wheel tandem                           | mm                   | ф 80х70                   | ф74х70         |
| Max. lift height                            | h <sub>3</sub> (mm)  | 200                       | 190            |
| Total height                                | h <sub>14</sub> (mm) | 1224                      | 1214           |
| Overall length                              | I₁(mm)               | 1483/1533/1603            | 1483/1533/1603 |
| Fork length                                 | I (mm)               | 1100/1150/1220            | 1100/1150/1220 |
| Width overall forks                         | b₅(mm)               | 520 <mark>/550/685</mark> | 520/550/685    |
| Ground clearance, centre of wheelbase       | m <sub>2</sub> (mm)  | 40                        | 30             |
| Aisle width for pallets 1000x1200 crossways | A <sub>st</sub> (mm) | 1683/1733/1803            | 1683/1733/1803 |
| Aisle width for nallets 800x1200 lengthways | A (mm)               | 1783/1783/1803            | 1783/1783/1803 |

### Model: **BF-III**

1KG=2.205LB 1INCH=25.40MM

| Model                                        |                      | BF-I        | III         |
|----------------------------------------------|----------------------|-------------|-------------|
| Capacity                                     | Q(kg)                | 2500/3000   | 2500/3000   |
| Lowered fork height                          | h <sub>13</sub> (mm) | 85          | 75          |
| Steering wheel                               | mm                   | ф 180       | ф 180       |
| Fork wheel single                            | mm                   | ф74х93      | ф 74х93     |
| Fork wheel double                            | mm                   | ф 74х70     | ф74х70      |
| Max. Lifting height                          | h <sub>3</sub> (mm)  | 195         | 185         |
| Height of tiller in drive position min./max. | h <sub>14</sub> (mm) | 1214        | 1214        |
| Overall length                               | I₁(mm)               | 1543/1613   | 1543/1613   |
| Fork length                                  | I (mm)               | 1150/1220   | 1150/1220   |
| Width overall forks                          | b <sub>s</sub> (mm)  | 520/550/685 | 520/550/685 |
| Ground clearance, center of wheelbase        | m <sub>2</sub> (mm)  | 32          | 22          |
| Aisle width for pallets 1000x1200 crossways  | A <sub>st</sub> (mm) | 1743/1813   | 1743/1813   |
| Aisle width for pallets 800x1200 lengthways  | A <sub>st</sub> (mm) | 1793/1813   | 1793/1813   |
| Turning radius                               | W <sub>a</sub> (mm)  | 1276/1346   | 1276/1346   |
| Service weight                               | kg                   | 56-70       | 56-70       |

## Model: **DB**

1KG=2.205LB 1INCH=25.40MM

| Model                                       |                      | DB          |
|---------------------------------------------|----------------------|-------------|
| Capacity                                    | Q(kg)                | 2000        |
| Lowered fork height                         | h <sub>13</sub> (mm) | 75          |
| Steering wheel                              | mm                   | ф 160       |
| Fork wheel single                           | mm                   | ф70х80      |
| Fork wheel tandem                           | mm                   | ф 70х60     |
| Max. lift height                            | h <sub>3</sub> (mm)  | 190         |
| Total height                                | h <sub>14</sub> (mm) | 1176.5      |
| Overall length                              | I₁(mm)               | 1520/1590   |
| Fork length                                 | I (mm)               | 1150/1220   |
| Width overall forks                         | b <sub>s</sub> (mm)  | 520/550/680 |
| Ground clearance, centre of wheelbase       | m <sub>2</sub> (mm)  | 22          |
| Aisle width for pallets 1000x1200 crossways | A <sub>st</sub> (mm) | 1720/1790   |
| Aisle width for pallets 800x1200 lengthways | A <sub>st</sub> (mm) | 1770/1790   |
| Turning radius                              | W <sub>a</sub> (mm)  | 1265/1335   |
| Service weight                              | kg                   | 53-62       |

1KG=2.205LB 1INCH=25.40MM

| Model                                       |                      | DF-         | III         |
|---------------------------------------------|----------------------|-------------|-------------|
| Capacity                                    | Q(kg)                | 2500/3000   | 2500/3000   |
| Lowered fork height                         | h <sub>13</sub> (mm) | 85          | 75          |
| Steering wheel                              | mm                   | ф 180       | ф 160       |
| Fork wheel single                           | mm                   | ф 70х80     | ф 70х80     |
| Fork wheel tandem                           | mm                   | ф 70х60     | ф 70х60     |
| Max. lift height                            | h₃(mm)               | 200         | 190         |
| Total height                                | h <sub>14</sub> (mm) | 1186.5      | 1176.5      |
| Overall length                              | I <sub>1</sub> (mm)  | 1520/1590   | 1520/1590   |
| Fork length                                 | I (mm)               | 1150/1220   | 1150/1220   |
| Fork width                                  | e(mm)                | 150         | 150         |
| Width overall forks                         | b <sub>s</sub> (mm)  | 520/550/680 | 520/550/680 |
| Ground clearance, centre of wheelbase       | m <sub>2</sub> (mm)  | 32          | 22          |
| Aisle width for pallets 1000x1200 crossways | A <sub>st</sub> (mm) | 1720/1790   | 1720/1790   |
| Aisle width for pallets 800x1200 lengthways | A <sub>st</sub> (mm) | 1770/1790   | 1770/1790   |
| Turning radius                              | W <sub>a</sub> (mm)  | 1265/1335   | 1265/1335   |
| Service weight                              | kg                   | 55-65       | 55-65       |

### Model: WB 5000KG

1KG=2.205LB 1INCH=25.40MM

| Model                                       |                      | W         | В         |
|---------------------------------------------|----------------------|-----------|-----------|
| Capacity                                    | Q(kg)                | 5000      | 5000      |
| owered fork height                          | h <sub>13</sub> (mm) | 88        | 78        |
| Steering wheel                              | mm                   | ф 200     | ф 180     |
| Fork wheel single                           | mm                   | ~         | ~         |
| Fork wheel tandem                           | mm                   | ф 85х80   | ф 75х80   |
| Max. lift height                            | h <sub>3</sub> (mm)  | 205       | 195       |
| Total height                                | h <sub>14</sub> (mm) | 1253      | 1243      |
| Overall length                              | I₁(mm)               | 1544/1614 | 1544/1614 |
| Fork length                                 | I (mm)               | 1150/1220 | 1150/1220 |
| Nidth overall forks                         | b <sub>s</sub> (mm)  | 550/685   | 550/685   |
| Ground clearance, centre of wheelbase       | m <sub>2</sub> (mm)  | 28        | 18        |
| Aisle width for pallets 1000x1200 crossways | A <sub>st</sub> (mm) | 1744/1814 | 1744/1814 |
| Aisle width for pallets 800x1200 lengthways | A <sub>st</sub> (mm) | 1794/1814 | 1794/1814 |
| Turning radius                              | W <sub>a</sub> (mm)  | 1300/1370 | 1300/1370 |
| Service weight                              | kg                   | 103-110   | 103-110   |

| 1KG=2.205LB | 1INCH=25.40MM |
|-------------|---------------|
| TKG=2.205LB | TINCH=25.40MM |

| Model                                       |                      | BI             | FA             |
|---------------------------------------------|----------------------|----------------|----------------|
| Capacity                                    | kg                   | 2500           | 2500           |
| Lowered fork height                         | h <sub>13</sub> (mm) | 85             | 75             |
| Steering wheel                              | mm                   | Ф200           | Ф180           |
| Fork wheel single                           | mm                   | Ф80х93         | Ф74х93         |
| Fork wheel double                           | mm                   | Ф80х70         | Ф74х70         |
| Max.lift height                             | mm                   | 200            | 190            |
| Height of tiller                            | h <sub>14</sub> (mm) | 1224           | 1214           |
| Overall length                              | I₁(mm)               | 1483/1533/1603 | 1483/1533/1603 |
| Fork length                                 | I(mm)                | 1100/1150/1220 | 1100/1150/1220 |
| Width overall forks                         | b5(mm)               | 520/550/685    | 520/550/685    |
| Ground clearance, center of wheelbase       | m <sub>2</sub> (mm)  | 40             | 30             |
| Aisle width for pallets 1000x1200 crossways | A <sub>st</sub> (mm) | 1683/1733/1803 | 1683/1733/1803 |
| Aisle width for pallets 800x1200 lengthways | A <sub>st</sub> (mm) | 1783/1783/1803 | 1783/1783/1803 |
| Turning radius                              | W <sub>a</sub> (mm)  | 1216/1266/1336 | 1216/1266/1336 |
| Service weight                              | kg                   | 65-77          | 65-77          |

| KG=2 2051 B | 1INCH=25.40MM       |
|-------------|---------------------|
| NG-2.203LD  | 1114C11-23.401VIIVI |

| Model                                       |                      | BFQ                            | BFB                              | BFT                                           |
|---------------------------------------------|----------------------|--------------------------------|----------------------------------|-----------------------------------------------|
| Capacity                                    | Q(kg)                | 2500                           | 2500                             | 2500 (1500 traverse)                          |
| Lowered fork height                         | h <sub>13</sub> (mm) | 85/75                          | 85/75                            | 85/75                                         |
| Steering wheel                              | mm                   | $\varphi200/\varphi180$        | ф 200/ ф 180                     | ф 200/ ф 180                                  |
| Fork wheel single                           | mm                   | $\varphi~80x93/~\varphi~74x93$ | ф 80х93/ ф 74х93                 | $\varphi$ 80x70/ $\varphi$ 74x70 (fork wheel) |
| Fork wheel tandem                           | mm                   | $\varphi80x70/\varphi74x70$    | $\varphi$ 80x70/ $\varphi$ 74x70 | φ 65x60 (traverse wheel)                      |
| Max. lift height                            | h <sub>3</sub> (mm)  | 200/190                        | 200/190                          | 200/190                                       |
| Total height                                | h <sub>14</sub> (mm) | 1224/1214                      | 1224/1214                        | 1224/1214                                     |
| Overall length                              | I₁(mm)               | 1533/1603                      | 1533/1603                        | 1533/1603                                     |
| Fork length                                 | I (mm)               | 1150/1220                      | 1150/1220                        | 1150/1220                                     |
| Width overall forks                         | b <sub>s</sub> (mm)  | 520/550/685                    | 520/550/685                      | 520/550/685                                   |
| Ground clearance, centre of wheelbase       | m <sub>2</sub> (mm)  | 40/30                          | 40/30                            | 40/30                                         |
| Aisle width for pallets 1000x1200 crossways | A <sub>st</sub> (mm) | 1733/1803                      | 1733/1803                        | 1733/1803                                     |
| Aisle width for pallets 800x1200 lengthways | A <sub>st</sub> (mm) | 1783/1803                      | 1783/1803                        | 1783/1803                                     |
| Turning radius                              | W <sub>a</sub> (mm)  | 1266/1336                      | 1266/1336                        | 1266/1336                                     |
| Service weight                              | kg                   | 65-85                          | 65-85                            | 65-85                                         |

| 1KG=2.205LB | 1INCH=25.40MM |
|-------------|---------------|

| Model                                       |                      | BFL10             | BFL15             | BFS               | BFG                         |
|---------------------------------------------|----------------------|-------------------|-------------------|-------------------|-----------------------------|
| Capacity                                    | Q(kg)                | 1000              | 1500              | 2500              | 2500                        |
| Lowered fork height                         | h <sub>13</sub> (mm) | 35                | 52                | 85/75             | 85/75                       |
| Steering wheel                              | mm                   | ф 150             | ф 150             | ф 200/ ф 180      | ф 200/ ф 180                |
| Fork wheel single                           | mm                   | ~                 | ф 50х93           | ф74х93            | $\varphi80x93/\varphi74x93$ |
| Fork wheel tandem                           | mm                   | ф 35х60           | ф 50х70           | ф74х70            | ф 80х70/ ф 74х70            |
| Max. lift height                            | h <sub>3</sub> (mm)  | 105               | 140               | 200/190           | 200/190                     |
| Total height                                | h <sub>14</sub> (mm) | 1174              | 1189              | 1224/1214         | 1224/1214                   |
| Overall length                              | I <sub>1</sub> (mm)  | 1533/1603         | 1547/1617         | 1533/1603         | 1533/1603                   |
| Fork dimensions                             | s/e/l                | 28/150/1150(1220) | 38/150/1150(1220) | 45/160/1150(1220) | 45/160/1150(1220)           |
| Width overall forks                         | b <sub>s</sub> (mm)  | 520/550/685       | 520/550/685       | 520/550/685       | 520/550/685                 |
| Ground clearance, centre of wheelbase       | m <sub>2</sub> (mm)  | 7                 | 14                | 40/30             | 40/30                       |
| Aisle width for pallets 1000x1200 crossways | A <sub>st</sub> (mm) | 1733/1803         | 1747/1817         | 1733/1803         | 1733/1803                   |
| Aisle width for pallets 800x1200 lengthways | A <sub>st</sub> (mm) | 1783/1803         | 1797/1817         | 1783/1803         | 1783/1803                   |
| Turning radius                              | W <sub>a</sub> (mm)  | 1266/1336         | 1286/1356         | 1266/1336         | 1266/1336                   |
| Service weight                              | kg                   | 65-80             | 65-80             | 76-88             | 65-80                       |