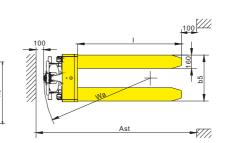

|                                             | 1KC                  | G=2.205LB   | 1INCH=25.40MM |
|---------------------------------------------|----------------------|-------------|---------------|
| Model                                       |                      | JF          | :             |
| Capacity                                    | Q(kg)                | 1000        |               |
| Lowered fork height                         | h <sub>13</sub> (mm) | 85          |               |
| Steering wheel                              | mm                   | Φ180X50     |               |
| Fork wheel                                  | mm                   | Ф74Х50      |               |
| Fork length                                 | l (mm)               | 1150        |               |
| Width overall forks                         | b₅(mm)               | 520/550/685 |               |
| Aisle width for pallets 1000x1200 crossways | A <sub>st</sub> (mm) | 1715        |               |
| Aisle width for pallets 800x1200 lengthways | A <sub>st</sub> (mm) | 1765        |               |
| Turning radius                              | W <sub>a</sub> (mm)  | 1360        |               |
| Service weight                              | kg                   | 10          | 4-115         |
|                                             |                      |             |               |

1KG=2.205LB 1INCH=25.40MM

| Model                                       |                      | JFD8    |
|---------------------------------------------|----------------------|---------|
| Capacity                                    | Q(kg)                | 1000    |
| Lowered fork height                         | h <sub>13</sub> (mm) | 85      |
| Steering wheel                              | mm                   | Φ180x50 |
| Fork wheel                                  | mm                   | Φ74x50  |
| Max. lift height                            | h <sub>3</sub> (mm)  | 800     |
| Overall length                              | L <sub>1</sub> (mm)  | 1652    |
| Fork length                                 | I (mm)               | 1245    |
| Width overall forks                         | b <sub>s</sub> (mm)  | 550/685 |
| Aisle width for pallets 1000x1200 crossways | A <sub>st</sub> (mm) | 1852    |
| Aisle width for pallets 800x1200 lengthways | A <sub>st</sub> (mm) | 1852    |
| Turning radius                              | W <sub>a</sub> (mm)  | 1480    |
| Lift motor rating at S3 15%                 | kW                   | 0.7     |
| Battery voltage,nominal capacity K10        | V/Ah                 | 12/100  |
| Battery weight                              | kg                   | 31      |
| Service weight (with battery)               | kg                   | 181     |