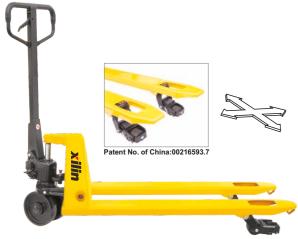

Adjustable pump cap

Additional entry and exit roller

Conforms to EN ISO3691-5 Based on Directive 2006/42/EC

Remark: Special size fork width and length can be made according to customer's requirement.

Professional