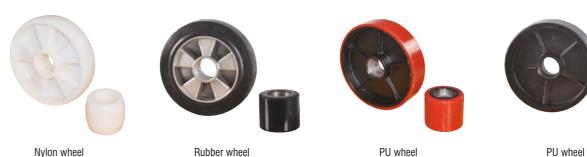

### **Wheel Option**

### Innovative design, comprehensive testing and highest quality!

- Most standard and popular model with capacity 2500 3000kgs.
- With Copping Supporting NOG & strengthening ribbing under top triangle cover.
- Complete pump design with reliable leak-proof pump eliminating maintenance and extending the service time.
- 210 steering arc, and small turning radius.
- Fork Lowering speed is controllable, operated by hand control and foot pedal.
- Entry / exit roller, more freely travel.
- Equipped with over-load valve, with long service time.
- 3 position hand control Raise, Lower, Neutral.
- 12 lubrication grease nipples on all movable parts for easy maintenance.
- Adjustable pump cap ensures a long service life.
- Ergonomic large rubber handle with three control lever.
- Option: 1) Nylon wheel, polyurethane wheel, rubber wheel, single fork roller or tandem fork rollers.
  - 2) Fork length: 800mm, 900mm, 1000mm.
  - 3) Foot pedal release.
  - 4) Pump color: black painting, silver painting.

#### **Hand pallet truck**

- Integrated pump without welding, no any leaking problems.
- Frame force is more reasonable , and the strength is more reliable.
- Handle seat has hole it is more convenient for installation of control chain.
- Forks lowering speed is controllable, with overload valve to avoid
- Option: 1) steering wheel 200mm (fork wheel 80mm) are available.
  - 2) Nylon wheel, polyurethane wheel, rubber wheel, single fork roller or tandem fork rollers.
  - 3) Fork length: 800mm, 900mm, 1000mm, 1100mm.
  - 4) Foot pedal release.
  - 5) Pump color: black painting.
  - 6) Quick lift (double speed lifting).

#### **Economic design pallet truck**

- Standard epoxy powder coat finish which is resistant to chips and normal corrosion.
- Exceptionally strong but light weight steel construction, service weight is only 55kgs.
- With welded joints and reinforced fork tips for most durability in the toughest applications.
- 3 position hand control Raise, Lower, Neutral.
- Excellent turning angle of 190 degrees facilities.
- Number of pump strokes 12 times, lift height per stroke 11mm.
- Reliable oil leak-proof hydraulic system.
- Option: 1) Nylon wheel, polyurethane wheel, rubber wheel, single fork roller or tandem fork rollers.
  - 2) Fork length: 800mm, 900mm, 1000mm, 1100mm.

### Standard type pallet truck

- · Chrome piston and ram for smooth operation and prevents excessive wear on the pump & seal.
- Excellent turning angle of 180 degrees facilities.
- Number of pump strokes-10 times. Lift height per stroke:11mm.
- Option: 1) Nylon wheel, polyurethane wheel, rubber wheel, single fork roller or tandem fork rollers.
  - 2) Fork length: 800mm, 900mm, 1000mm.