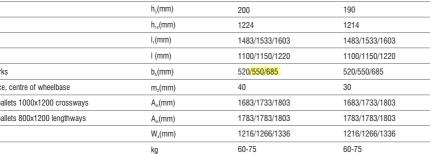

### Model: **BF**

Turning radius

| Model                                       |                      | E                         | BF             |
|---------------------------------------------|----------------------|---------------------------|----------------|
| Capacity                                    | Q(kg)                | 2500/3000                 | 2500/3000      |
| Lowered fork height                         | h <sub>13</sub> (mm) | 85                        | 75             |
| Steering wheel                              | mm                   | ф 200                     | ф 180          |
| Fork wheel single                           | mm                   | ф 80х93                   | ф74х93         |
| Fork wheel tandem                           | mm                   | ф 80х70                   | ф74х70         |
| Max. lift height                            | h <sub>3</sub> (mm)  | 200                       | 190            |
| Total height                                | h <sub>14</sub> (mm) | 1224                      | 1214           |
| Overall length                              | I₁(mm)               | 1483/1533/1603            | 1483/1533/1603 |
| Fork length                                 | I (mm)               | 1100/1150/1220            | 1100/1150/1220 |
| Width overall forks                         | b₅(mm)               | 520 <mark>/550/685</mark> | 520/550/685    |
| Ground clearance, centre of wheelbase       | m <sub>2</sub> (mm)  | 40                        | 30             |
| Aisle width for pallets 1000x1200 crossways | A <sub>st</sub> (mm) | 1683/1733/1803            | 1683/1733/1803 |
| Aisle width for nallets 800x1200 lengthways | A (mm)               | 1783/1783/1803            | 1783/1783/1803 |