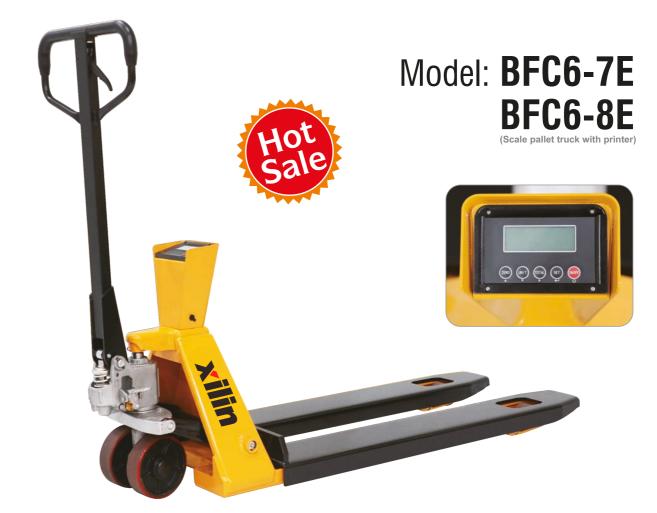

|                        |      | 1KG=2.205LB            | 1INCH=25.40MM |
|------------------------|------|------------------------|---------------|
| Model                  |      | BFC6-7E/BFC6-8E        |               |
| Capacity               | (kg) | 2000                   |               |
| Lowered fork height    | (mm) | 76/85                  |               |
| Total lift height      | (mm) | 165/175                |               |
| Fork length            | (mm) | 1150                   |               |
| Width fork overall     | (mm) | 540/570/705            |               |
| Steering wheel         | (mm) | ф 160                  |               |
| Fork wheel             | (mm) | ф70                    |               |
| Power                  |      | 4.8V/4Ah li-ion batter | у             |
| Max. deviation(weight) | (kg) | 0.5                    |               |
| Max.deviation(rate)    | (%)  | ±0.1%                  |               |
| Turning radius         | (mm) | 1368                   |               |
| Service weight         | (kg) | 115-130                |               |