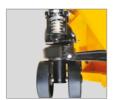

> (mm) | 1253      | 1243      |
| Overall length                              | I₁(mm)               | 1544/1614 | 1544/1614 |
| Fork length                                 | I (mm)               | 1150/1220 | 1150/1220 |
| Nidth overall forks                         | b <sub>s</sub> (mm)  | 550/685   | 550/685   |
| Ground clearance, centre of wheelbase       | m <sub>2</sub> (mm)  | 28        | 18        |
| Aisle width for pallets 1000x1200 crossways | A <sub>st</sub> (mm) | 1744/1814 | 1744/1814 |
| Aisle width for pallets 800x1200 lengthways | A <sub>st</sub> (mm) | 1794/1814 | 1794/1814 |
| Turning radius                              | W <sub>a</sub> (mm)  | 1300/1370 | 1300/1370 |
| Service weight                              | kg                   | 103-110   | 103-110   |











#### Heavy duty type pallet truck

- High reliability and long service life of 5 years.
- Double lifting speed when loads under 600kg, which turns back to regular speed when above it.
- Impact free lifting ensures safety of cargo loading.
- The lifting system is equipped with overloading protection valve to ensure the safe operation.
- The utilized structural design guarantees the convenience of assembling and disassembling.
- Light-weight fork frame, made from high rigidity steel plate.
- Compact appearance, complete rocker arm, ensure the whole truck evenly pressed.
- There is a finger hole in the connection of handle and pump, easy to assemble.







### Model: **BFA**

#### **Advantages:**

- 90% less full loading pull strength than normal truck.
- Reverse brake function avoid the