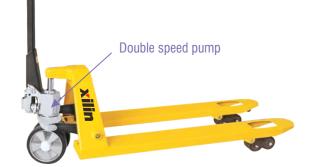

#### **Hand pallet truck**

- Integrated pump without welding, no any leaking problems.
- Frame force is more reasonable , and the strength is more reliable.
- Handle seat has hole it is more convenient for installation of control chain.
- Forks lowering speed is controllable, with overload valve to avoid
- Option: 1) steering wheel 200mm (fork wheel 80mm) are available.
  - 2) Nylon wheel, polyurethane wheel, rubber wheel, single fork roller or tandem fork rollers.
  - 3) Fork length: 800mm, 900mm, 1000mm, 1100mm.
  - 4) Foot pedal release.
  - 5) Pump color: black painting.
  - 6) Quick lift (double speed lifting).