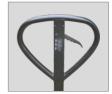

#### **Handle Option**

\*Standard: metal handle

\*Option: rubber wrapped handle

Standard with entry & exist Roller (option with single or double fork rollers)

Integrated cast pump