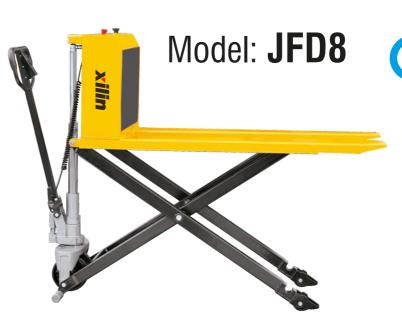

1KG=2.205LB 1INCH=25.40MM

| Model                                       |                      | JFD8    |
|---------------------------------------------|----------------------|---------|
| Capacity                                    | Q(kg)                | 1000    |
| Lowered fork height                         | h <sub>13</sub> (mm) | 85      |
| Steering wheel                              | mm                   | Φ180x50 |
| Fork wheel                                  | mm                   | Φ74x50  |
| Max. lift height                            | h <sub>3</sub> (mm)  | 800     |
| Overall length                              | L <sub>1</sub> (mm)  | 1652    |
| Fork length                                 | I (mm)               | 1245    |
| Width overall forks                         | b <sub>s</sub> (mm)  | 550/685 |
| Aisle width for pallets 1000x1200 crossways | A <sub>st</sub> (mm) | 1852    |
| Aisle width for pallets 800x1200 lengthways | A <sub>st</sub> (mm) | 1852    |
| Turning radius                              | W <sub>a</sub> (mm)  | 1480    |
| Lift motor rating at S3 15%                 | kW                   | 0.7     |
| Battery voltage,nominal capacity K10        | V/Ah                 | 12/100  |
| Battery weight                              | kg                   | 31      |
| Service weight (with battery)               | kg                   | 181     |