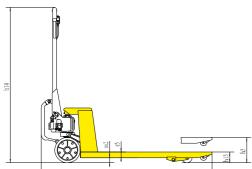

### Model: **BF**

Turning radius

| Model                                       |                      | E                         | BF             |
|---------------------------------------------|----------------------|---------------------------|----------------|
| Capacity                                    | Q(kg)                | 2500/3000                 | 2500/3000      |
| Lowered fork height                         | h <sub>13</sub> (mm) | 85                        | 75             |
| Steering wheel                              | mm                   | ф 200                     | ф 180          |
| Fork wheel single                           | mm                   | ф 80х93                   | ф74х93         |
| Fork wheel tandem                           | mm                   | ф 80х70                   | ф74х70         |
| Max. lift height                            | h <sub>3</sub> (mm)  | 200                       | 190            |
| Total height                                | h <sub>14</sub> (mm) | 1224                      | 1214           |
| Overall length                              | I₁(mm)               | 1483/1533/1603            | 1483/1533/1603 |
| Fork length                                 | I (mm)               | 1100/1150/1220            | 1100/1150/1220 |
| Width overall forks                         | b₅(mm)               | 520 <mark>/550/685</mark> | 520/550/685    |
| Ground clearance, centre of wheelbase       | m <sub>2</sub> (mm)  | 40                        | 30             |
| Aisle width for pallets 1000x1200 crossways | A <sub>st</sub> (mm) | 1683/1733/1803            | 1683/1733/1803 |
| Aisle width for nallets 800x1200 lengthways | A (mm)               | 1783/1783/1803            | 1783/1783/1803 |