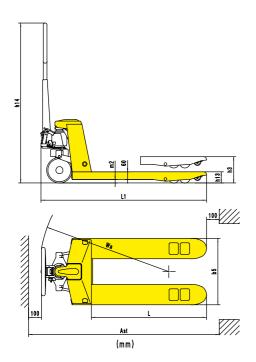

### Model: **BF**

Turning radius

| Model                                       |                      | E                         | BF             |
|---------------------------------------------|----------------------|---------------------------|----------------|
| Capacity                                    | Q(kg)                | 2500/3000                 | 2500/3000      |
| Lowered fork height                         | h <sub>13</sub> (mm) | 85                        | 75             |
| Steering wheel                              | mm                   | ф 200                     | ф 180          |
| Fork wheel single                           | mm                   | ф 80х93                   | ф74х93         |
| Fork wheel tandem                           | mm                   | ф 80х70                   | ф74х70         |
| Max. lift height                            | h <sub>3</sub> (mm)  | 200                       | 190            |
| Total height                                | h <sub>14</sub> (mm) | 1224                      | 1214           |
| Overall length                              | I₁(mm)               | 1483/1533/1603            | 1483/1533/1603 |
| Fork length                                 | I (mm)               | 1100/1150/1220            | 1100/1150/1220 |
| Width overall forks                         | b₅(mm)               | 520 <mark>/550/685</mark> | 520/550/685    |
| Ground clearance, centre of wheelbase       | m <sub>2</sub> (mm)  | 40                        | 30             |
| Aisle width for pallets 1000x1200 crossways | A <sub>st</sub> (mm) | 1683/1733/1803            | 1683/1733/1803 |
| Aisle width for nallets 800x1200 lengthways | A (mm)               | 1783/1783/1803            | 1783/1783/1803 |

### Model: **BF-III**

1KG=2.205LB 1INCH=25.40MM

| Model                                        |                      | BF-I        | III         |
|----------------------------------------------|----------------------|-------------|-------------|
| Capacity                                     | Q(kg)                | 2500/3000   | 2500/3000   |
| Lowered fork height                          | h <sub>13</sub> (mm) | 85          | 75          |
| Steering wheel                               | mm                   | ф 180       | ф 180       |
| Fork wheel single                            | mm                   | ф74х93      | ф 74х93     |
| Fork wheel double                            | mm                   | ф 74х70     | ф74х70      |
| Max. Lifting height                          | h <sub>3</sub> (mm)  | 195         | 185         |
| Height of tiller in drive position min./max. | h <sub>14</sub> (mm) | 1214        | 1214        |
| Overall length                               | I₁(mm)               | 1543/1613   | 1543/1613   |
| Fork length                                  | I (mm)               | 1150/1220   | 1150/1220   |
| Width overall forks                          | b <sub>s</sub> (mm)  | 520/550/685 | 520/550/685 |
| Ground clearance, center of wheelbase        | m <sub>2</sub> (mm)  | 32          | 22          |
| Aisle width for pallets 1000x1200 crossways  | A <sub>st</sub> (mm) | 1743/1813   | 1743/1813   |
| Aisle width for pallets 800x1200 lengthways  | A <sub>st</sub> (mm) | 1793/1813   | 1793/1813   |
| Turning radius                               | W <sub>a</sub> (mm)  | 1276/1346   | 1276/1346   |
| Service weight                               | kg                   | 56-70       | 56-70       |

## Model: **DB**

1KG=2.205LB 1INCH=25.40MM

| Model                                       |                      | DB          |
|---------------------------------------------|----------------------|-------------|
| Capacity                                    | Q(kg)                | 2000        |
| Lowered fork height                         | h <sub>13</sub> (mm) | 75          |
| Steering wheel                              | mm                   | ф 160       |
| Fork wheel single                           | mm                   | ф70х80      |
| Fork wheel tandem                           | mm                   | ф 70х60     |
| Max. lift height                            | h <sub>3</sub> (mm)  | 190         |
| Total height                                | h <sub>14</sub> (mm) | 1176.5      |
| Overall length                              | I₁(mm)               | 1520/1590   |
| Fork length                                 | I (mm)               | 1150/1220   |
| Width overall forks                         | b <sub>s</sub> (mm)  | 520/550/680 |
| Ground clearance, centre of wheelbase       | m <sub>2</sub> (mm)  | 22          |
| Aisle width for pallets 1000x1200 crossways | A <sub>st</sub> (mm) | 1720/1790   |
| Aisle width for pallets 800x1200 lengthways | A <sub>st</sub> (mm) | 1770/1790   |
| Turning radius                              | W <sub>a</sub> (mm)  | 1265/1335   |
| Service weight                              | kg                   | 53-62       |

1KG=2.205LB 1INCH=25.40MM

| Model                                       |                      | DF-         | III         |
|---------------------------------------------|----------------------|-------------|-------------|
| Capacity                                    | Q(kg)                | 2500/3000   | 2500/3000   |
| Lowered fork height                         | h <sub>13</sub> (mm) | 85          | 75          |
| Steering wheel                              | mm                   | ф 180       | ф 160       |
| Fork wheel single                           | mm                   | ф 70х80     | ф 70х80     |
| Fork wheel tandem                           | mm                   | ф 70х60     | ф 70х60     |
| Max. lift height                            | h₃(mm)               | 200         | 190         |
| Total height                                | h <sub>14</sub> (mm) | 1186.5      | 1176.5      |
| Overall length                              | I <sub>1</sub> (mm)  | 1520/1590   | 1520/1590   |
| Fork length                                 | I (mm)               | 1150/1220   | 1150/1220   |
| Fork width                                  | e(mm)                | 150         | 150         |
| Width overall forks                         | b <sub>s</sub> (mm)  | 520/550/680 | 520/550/680 |
| Ground clearance, centre of wheelbase       | m <sub>2</sub> (mm)  | 32          | 22          |
| Aisle width for pallets 1000x1200 crossways | A <sub>st</sub> (mm) | 1720/1790   | 1720/1790   |
| Aisle width for pallets 800x1200 lengthways | A <sub>st</sub> (mm) | 1770/1790   | 1770/1790   |
| Turning radius                              | W <sub>a</sub> (mm)  | 1265/1335   | 1265/1335   |
| Service weight                              | kg                   | 55-65       | 55-65       |

### Model: WB 5000KG

1KG=2.205LB 1INCH=25.40MM

| Model                                       |                      | W         | В         |
|---------------------------------------------|----------------------|-----------|-----------|
| Capacity                                    | Q(kg)                | 5000      | 5000      |
| owered fork height                          | h <sub>13</sub> (mm) | 88        | 78        |
| Steering wheel                              | mm                   | ф 200     | ф 180     |
| Fork wheel single                           | mm                   | ~         | ~         |
| Fork wheel tandem                           | mm                   | ф 85х80   | ф 75х80   |
| Max. lift height                            | h <sub>3</sub> (mm)  | 205       | 195       |
| Total height                                | h <sub>14</sub> (mm) | 1253      | 1243      |
| Overall length                              | I₁(mm)               | 1544/1614 | 1544/1614 |
| Fork length                                 | I (mm)               | 1150/1220 | 1150/1220 |
| Nidth overall forks                         | b <sub>s</sub> (mm)  | 550/685   | 550/685   |
| Ground clearance, centre of wheelbase       | m <sub>2</sub> (mm)  | 28        | 18        |
| Aisle width for pallets 1000x1200 crossways | A <sub>st</sub> (mm) | 1744/1814 | 1744/1814 |
| Aisle width for pallets 800x1200 lengthways | A <sub>st</sub> (mm) | 1794/1814 | 1794/1814 |
| Turning radius                              | W <sub>a</sub> (mm)  | 1300/1370 | 1300/1370 |
| Service weight                              | kg                   | 103-110   | 103-110   |

| 1KG=2.205LB | 1INCH=25.40MM |
|-------------|---------------|
| TKG=2.205LB | TINCH=25.40MM |

| Model                                       |                      | BI             | FA             |
|---------------------------------------------|----------------------|----------------|----------------|
| Capacity                                    | kg                   | 2500           | 2500           |
| Lowered fork height                         | h <sub>13</sub> (mm) | 85             | 75             |
| Steering wheel                              | mm                   | Ф200           | Ф180           |
| Fork wheel single                           | mm                   | Ф80х93         | Ф74х93         |
| Fork wheel double                           | mm                   | Ф80х70         | Ф74х70         |
| Max.lift height                             | mm                   | 200            | 190            |
| Height of tiller                            | h <sub>14</sub> (mm) | 1224           | 1214           |
| Overall length                              | I₁(mm)               | 1483/1533/1603 | 1483/1533/1603 |
| Fork length                                 | I(mm)                | 1100/1150/1220 | 1100/1150/1220 |
| Width overall forks                         | b5(mm)               | 520/550/685    | 520/550/685    |
| Ground clearance, center of wheelbase       | m <sub>2</sub> (mm)  | 40             | 30             |
| Aisle width for pallets 1000x1200 crossways | A <sub>st</sub> (mm) | 1683/1733/1803 | 1683/1733/1803 |
| Aisle width for pallets 800x1200 lengthways | A <sub>st</sub> (mm) | 1783/1783/1803 | 1783/1783/1803 |
| Turning radius                              | W <sub>a</sub> (mm)  | 1216/1266/1336 | 1216/1266/1336 |
| Service weight                              | kg                   | 65-77          | 65-77          |

| KG=2 2051 B | 1INCH=25.40MM       |
|-------------|---------------------|
| NG-2.203LD  | 1114C11-23.401VIIVI |

| Model                                       |                      | BFQ                            | BFB                              | BFT                                           |
|---------------------------------------------|----------------------|--------------------------------|----------------------------------|-----------------------------------------------|
| Capacity                                    | Q(kg)                | 2500                           | 2500                             | 2500 (1500 traverse)                          |
| Lowered fork height                         | h <sub>13</sub> (mm) | 85/75                          | 85/75                            | 85/75                                         |
| Steering wheel                              | mm                   | $\varphi200/\varphi180$        | ф 200/ ф 180                     | ф 200/ ф 180                                  |
| Fork wheel single                           | mm                   | $\varphi~80x93/~\varphi~74x93$ | ф 80х93/ ф 74х93                 | $\varphi$ 80x70/ $\varphi$ 74x70 (fork wheel) |
| Fork wheel tandem                           | mm                   | $\varphi80x70/\varphi74x70$    | $\varphi$ 80x70/ $\varphi$ 74x70 | φ 65x60 (traverse wheel)                      |
| Max. lift height                            | h <sub>3</sub> (mm)  | 200/190                        | 200/190                          | 200/190                                       |
| Total height                                | h <sub>14</sub> (mm) | 1224/1214                      | 1224/1214                        | 1224/1214                                     |
| Overall length                              | I₁(mm)               | 1533/1603                      | 1533/1603                        | 1533/1603                                     |
| Fork length                                 | I (mm)               | 1150/1220                      | 1150/1220                        | 1150/1220                                     |
| Width overall forks                         | b <sub>s</sub> (mm)  | 520/550/685                    | 520/550/685                      | 520/550/685                                   |
| Ground clearance, centre of wheelbase       | m <sub>2</sub> (mm)  | 40/30                          | 40/30                            | 40/30                                         |
| Aisle width for pallets 1000x1200 crossways | A <sub>st</sub> (mm) | 1733/1803                      | 1733/1803                        | 1733/1803                                     |
| Aisle width for pallets 800x1200 lengthways | A <sub>st</sub> (mm) | 1783/1803                      | 1783/1803                        | 1783/1803                                     |
| Turning radius                              | W <sub>a</sub> (mm)  | 1266/1336                      | 1266/1336                        | 1266/1336                                     |
| Service weight                              | kg                   | 65-85                          | 65-85                            | 65-85                                         |

| 1KG=2.205LB | 1INCH=25.40MM |
|-------------|---------------|

| Model                                       |                      | BFL10             | BFL15             | BFS               | BFG                         |
|---------------------------------------------|----------------------|-------------------|-------------------|-------------------|-----------------------------|
| Capacity                                    | Q(kg)                | 1000              | 1500              | 2500              | 2500                        |
| Lowered fork height                         | h <sub>13</sub> (mm) | 35                | 52                | 85/75             | 85/75                       |
| Steering wheel                              | mm                   | ф 150             | ф 150             | ф 200/ ф 180      | ф 200/ ф 180                |
| Fork wheel single                           | mm                   | ~                 | ф 50х93           | ф74х93            | $\varphi80x93/\varphi74x93$ |
| Fork wheel tandem                           | mm                   | ф 35х60           | ф 50х70           | ф74х70            | ф 80х70/ ф 74х70            |
| Max. lift height                            | h <sub>3</sub> (mm)  | 105               | 140               | 200/190           | 200/190                     |
| Total height                                | h <sub>14</sub> (mm) | 1174              | 1189              | 1224/1214         | 1224/1214                   |
| Overall length                              | I <sub>1</sub> (mm)  | 1533/1603         | 1547/1617         | 1533/1603         | 1533/1603                   |
| Fork dimensions                             | s/e/l                | 28/150/1150(1220) | 38/150/1150(1220) | 45/160/1150(1220) | 45/160/1150(1220)           |
| Width overall forks                         | b <sub>s</sub> (mm)  | 520/550/685       | 520/550/685       | 520/550/685       | 520/550/685                 |
| Ground clearance, centre of wheelbase       | m <sub>2</sub> (mm)  | 7                 | 14                | 40/30             | 40/30                       |
| Aisle width for pallets 1000x1200 crossways | A <sub>st</sub> (mm) | 1733/1803         | 1747/1817         | 1733/1803         | 1733/1803                   |
| Aisle width for pallets 800x1200 lengthways | A <sub>st</sub> (mm) | 1783/1803         | 1797/1817         | 1783/1803         | 1783/1803                   |
| Turning radius                              | W <sub>a</sub> (mm)  | 1266/1336         | 1286/1356         | 1266/1336         | 1266/1336                   |
| Service weight                              | kg                   | 65-80             | 65-80             | 76-88             | 65-80                       |