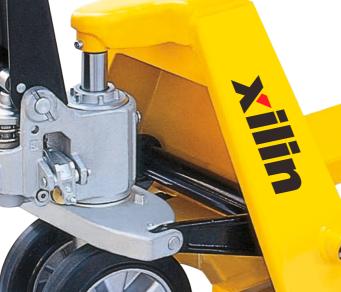

#### **Handle Option**

\*Standard: metal handle

\*Option: rubber wrapped handle

Standard with entry & exist Roller (option with single or double fork rollers)

Integrated cast pump