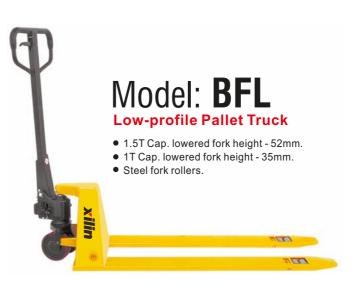

| 1KG=2.205LB | 1INCH=25.40MM |
|-------------|---------------|

| Model                                       |                      | BFL10             | BFL15             | BFS               | BFG                         |
|---------------------------------------------|----------------------|-------------------|-------------------|-------------------|-----------------------------|
| Capacity                                    | Q(kg)                | 1000              | 1500              | 2500              | 2500                        |
| Lowered fork height                         | h <sub>13</sub> (mm) | 35                | 52                | 85/75             | 85/75                       |
| Steering wheel                              | mm                   | ф 150             | ф 150             | ф 200/ ф 180      | ф 200/ ф 180                |
| Fork wheel single                           | mm                   | ~                 | ф 50х93           | ф74х93            | $\varphi80x93/\varphi74x93$ |
| Fork wheel tandem                           | mm                   | ф 35х60           | ф 50х70           | ф74х70            | ф 80х70/ ф 74х70            |
| Max. lift height                            | h <sub>3</sub> (mm)  | 105               | 140               | 200/190           | 200/190                     |
| Total height                                | h <sub>14</sub> (mm) | 1174              | 1189              | 1224/1214         | 1224/1214                   |
| Overall length                              | I <sub>1</sub> (mm)  | 1533/1603         | 1547/1617         | 1533/1603         | 1533/1603                   |
| Fork dimensions                             | s/e/l                | 28/150/1150(1220) | 38/150/1150(1220) | 45/160/1150(1220) | 45/160/1150(1220)           |
| Width overall forks                         | b <sub>s</sub> (mm)  | 520/550/685       | 520/550/685       | 520/550/685       | 520/550/685                 |
| Ground clearance, centre of wheelbase       | m <sub>2</sub> (mm)  | 7                 | 14                | 40/30             | 40/30                       |
| Aisle width for pallets 1000x1200 crossways | A <sub>st</sub> (mm) | 1733/1803         | 1747/1817         | 1733/1803         | 1733/1803                   |
| Aisle width for pallets 800x1200 lengthways | A <sub>st</sub> (mm) | 1783/1803         | 1797/1817         | 1783/1803         | 1783/1803                   |
| Turning radius                              | W <sub>a</sub> (mm)  | 1266/1336         | 1286/1356         | 1266/1336         | 1266/1336                   |
| Service weight                              | kg                   | 65-80             | 65-80             | 76-88             | 65-80                       |