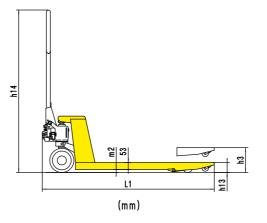

### Model: **BF**

Turning radius

| Model                                       |                      | E                         | BF             |
|---------------------------------------------|----------------------|---------------------------|----------------|
| Capacity                                    | Q(kg)                | 2500/3000                 | 2500/3000      |
| Lowered fork height                         | h <sub>13</sub> (mm) | 85                        | 75             |
| Steering wheel                              | mm                   | ф 200                     | ф 180          |
| Fork wheel single                           | mm                   | ф 80х93                   | ф74х93         |
| Fork wheel tandem                           | mm                   | ф 80х70                   | ф74х70         |
| Max. lift height                            | h <sub>3</sub> (mm)  | 200                       | 190            |
| Total height                                | h <sub>14</sub> (mm) | 1224                      | 1214           |
| Overall length                              | I₁(mm)               | 1483/1533/1603            | 1483/1533/1603 |
| Fork length                                 | I (mm)               | 1100/1150/1220            | 1100/1150/1220 |
| Width overall forks                         | b₅(mm)               | 520 <mark>/550/685</mark> | 520/550/685    |
| Ground clearance, centre of wheelbase       | m <sub>2</sub> (mm)  | 40                        | 30             |
| Aisle width for pallets 1000x1200 crossways | A <sub>st</sub> (mm) | 1683/1733/1803            | 1683/1733/1803 |
| Aisle width for nallets 800x1200 lengthways | A (mm)               | 1783/1783/1803            | 1783/1783/1803 |