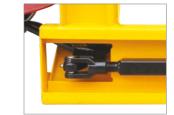

Adjustable pump cap

Additional entry and exit roller

Conforms to EN ISO3691-5 Based on Directive 2006/42/EC

Remark: Special size fork width and length can be made according to customer's requirement.

Professional