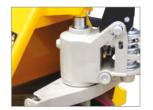

Adjustable pump cap

Additional entry and exit roller

Conforms to EN ISO3691-5 Based on Directive 2006/42/EC

Remark: Special size fork width and length can be made according to customer's requirement.

Professional

#### **Handle Option**

\*Standard: metal handle

\*Option: rubber wrapped handle

Standard with entry & exist Roller (option with single or double fork rollers)

Integrated cast pump