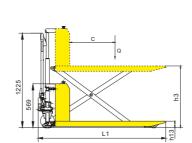

|                                             | 1KC                  | G=2.205LB   | 1INCH=25.40MM |
|---------------------------------------------|----------------------|-------------|---------------|
| Model                                       |                      | JF          | :             |
| Capacity                                    | Q(kg)                | 1000        |               |
| Lowered fork height                         | h <sub>13</sub> (mm) | 85          |               |
| Steering wheel                              | mm                   | Φ180X50     |               |
| Fork wheel                                  | mm                   | Ф74Х50      |               |
| Fork length                                 | l (mm)               | 1150        |               |
| Width overall forks                         | b₅(mm)               | 520/550/685 |               |
| Aisle width for pallets 1000x1200 crossways | A <sub>st</sub> (mm) | 1715        |               |
| Aisle width for pallets 800x1200 lengthways | A <sub>st</sub> (mm) | 1765        |               |
| Turning radius                              | W <sub>a</sub> (mm)  | 1360        |               |
| Service weight                              | kg                   | 10          | 4-115         |
|                                             |                      |             |               |

1KG=2.205LB 1INCH=25.40MM

| Model                                       |                      | JFD8    |
|---------------------------------------------|----------------------|---------|
| Capacity                                    | Q(kg)                | 1000    |
| Lowered fork height                         | h <sub>13</sub> (mm) | 85      |
| Steering wheel                              | mm                   | Φ180x50 |
| Fork wheel                                  | mm                   | Φ74x50  |
| Max. lift height                            | h <sub>3</sub> (mm)  | 800     |
| Overall length                              | L <sub>1</sub> (mm)  | 1652    |
| Fork length                                 | I (mm)               | 1245    |
| Width overall forks                         | b <sub>s</sub> (mm)  | 550/685 |
| Aisle width for pallets 1000x1200 crossways | A <sub>st</sub> (mm) | 1852    |
| Aisle width for pallets 800x1200 lengthways | A <sub>st</sub> (mm) | 1852    |
| Turning radius                              | W <sub>a</sub> (mm)  | 1480    |
| Lift motor rating at S3 15%                 | kW                   | 0.7     |
| Battery voltage,nominal capacity K10        | V/Ah                 | 12/100  |
| Battery weight                              | kg                   | 31      |
| Service weight (with battery)               | kg                   | 181     |