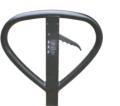

#### **Handle Option**

\*Standard: metal handle

\*Option: rubber wrapped handle

Standard with entry & exist Roller (option with single or double fork rollers)

Integrated cast pump