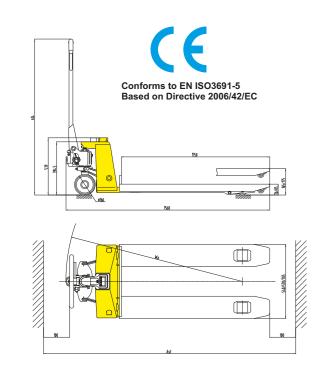

### **Extra Long Pallet Truck**

• Different fork size can be made according to customers' requirement.

Conforms to EN ISO3691-5

Based on Directive 2006/42/EC

• Mobile pallet truck with scale combined two major functions for pallet truck/scale, allows you to weigh cargo whatever, wherever, whenever you want.

- Power supply with rechargeable battery or with 86~264V AC input.
- Keypad and automatic tare functions.
- 1.2inches, super-large and bright LED display in solid state to be strike-free.
- Available in pounds or kilograms.
- A/D velocity: 27/s, a faster speed of weighing, more correct.
- Various functions: with extended functions as weight-checking ,counting, etc., to satisfy different needs of customers.
- Conforms to EU's ROHS standard.

| 1KG=2.205LB | 1INCH=25.40N    |
|-------------|-----------------|
| ING-2.203LD | 111VC11=23.40IV |

|                        |      | 11.0-2.20                             | SLB TIIVOIT-23.40IVIIV |
|------------------------|------|---------------------------------------|------------------------|
| Model                  |      | BFC6/BFC6-II                          | BFC6-7/BFC6-8          |
| Capacity               | (kg) | 2000                                  | 2000                   |
| Lowered fork height    | (mm) | 76/85                                 | 76/85                  |
| Total lift height      | (mm) | 165/175                               | 165/175                |
| Fork length            | (mm) | 1150                                  | 1150                   |
| Width overall forks    | (mm) | 540/570/705                           | 540/570/705            |
| Steering wheel         | (mm) | ф 160                                 | ф 160                  |
| Fork wheel             | (mm) | ф70                                   | ф70                    |
| Power                  |      | Dry cell / Ni MH rechargeable battery | Lead-acid battery      |
| Max deviation (weight) | (kg) | 0.5                                   | 0.5                    |
| Max. deviation (rate)  | (%)  | ±0.1%                                 | ±0.1%                  |
| Service weight         | (kg) | 133-142                               | 133-142                |