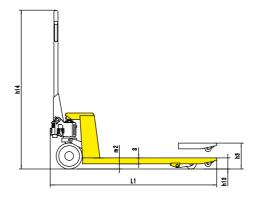

### Model: **BF**

Turning radius

| Model                                       |                      | E                         | BF             |
|---------------------------------------------|----------------------|---------------------------|----------------|
| Capacity                                    | Q(kg)                | 2500/3000                 | 2500/3000      |
| Lowered fork height                         | h <sub>13</sub> (mm) | 85                        | 75             |
| Steering wheel                              | mm                   | ф 200                     | ф 180          |
| Fork wheel single                           | mm                   | ф 80х93                   | ф74х93         |
| Fork wheel tandem                           | mm                   | ф 80х70                   | ф74х70         |
| Max. lift height                            | h <sub>3</sub> (mm)  | 200                       | 190            |
| Total height                                | h <sub>14</sub> (mm) | 1224                      | 1214           |
| Overall length                              | I₁(mm)               | 1483/1533/1603            | 1483/1533/1603 |
| Fork length                                 | I (mm)               | 1100/1150/1220            | 1100/1150/1220 |
| Width overall forks                         | b₅(mm)               | 520 <mark>/550/685</mark> | 520/550/685    |
| Ground clearance, centre of wheelbase       | m <sub>2</sub> (mm)  | 40                        | 30             |
| Aisle width for pallets 1000x1200 crossways | A <sub>st</sub> (mm) | 1683/1733/1803            | 1683/1733/1803 |
| Aisle width for nallets 800x1200 lengthways | A (mm)               | 1783/1783/1803            | 1783/1783/1803 |