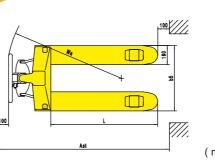

### Model: **BF**

Turning radius

| Model                                       |                      | E                         | BF             |
|---------------------------------------------|----------------------|---------------------------|----------------|
| Capacity                                    | Q(kg)                | 2500/3000                 | 2500/3000      |
| Lowered fork height                         | h <sub>13</sub> (mm) | 85                        | 75             |
| Steering wheel                              | mm                   | ф 200                     | ф 180          |
| Fork wheel single                           | mm                   | ф 80х93                   | ф74х93         |
| Fork wheel tandem                           | mm                   | ф 80х70                   | ф74х70         |
| Max. lift height                            | h <sub>3</sub> (mm)  | 200                       | 190            |
| Total height                                | h <sub>14</sub> (mm) | 1224                      | 1214           |
| Overall length                              | I₁(mm)               | 1483/1533/1603            | 1483/1533/1603 |
| Fork length                                 | I (mm)               | 1100/1150/1220            | 1100/1150/1220 |
| Width overall forks                         | b₅(mm)               | 520 <mark>/550/685</mark> | 520/550/685    |
| Ground clearance, centre of wheelbase       | m <sub>2</sub> (mm)  | 40                        | 30             |
| Aisle width for pallets 1000x1200 crossways | A <sub>st</sub> (mm) | 1683/1733/1803            | 1683/1733/1803 |
| Aisle width for nallets 800x1200 lengthways | A (mm)               | 1783/1783/1803            | 1783/1783/1803 |