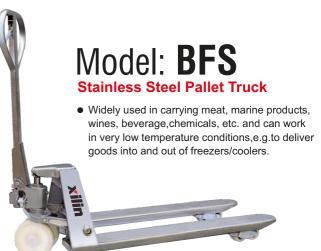

| 1KG=2.205LB | 1INCH=25.40MM |
|-------------|---------------|

| Model                                       |                      | BFL10             | BFL15             | BFS               | BFG                         |
|---------------------------------------------|----------------------|-------------------|-------------------|-------------------|-----------------------------|
| Capacity                                    | Q(kg)                | 1000              | 1500              | 2500              | 2500                        |
| Lowered fork height                         | h <sub>13</sub> (mm) | 35                | 52                | 85/75             | 85/75                       |
| Steering wheel                              | mm                   | ф 150             | ф 150             | ф 200/ ф 180      | ф 200/ ф 180                |
| Fork wheel single                           | mm                   | ~                 | ф 50х93           | ф74х93            | $\varphi80x93/\varphi74x93$ |
| Fork wheel tandem                           | mm                   | ф 35х60           | ф 50х70           | ф74х70            | ф 80х70/ ф 74х70            |
| Max. lift height                            | h <sub>3</sub> (mm)  | 105               | 140               | 200/190           | 200/190                     |
| Total height                                | h <sub>14</sub> (mm) | 1174              | 1189              | 1224/1214         | 1224/1214                   |
| Overall length                              | I <sub>1</sub> (mm)  | 1533/1603         | 1547/1617         | 1533/1603         | 1533/1603                   |
| Fork dimensions                             | s/e/l                | 28/150/1150(1220) | 38/150/1150(1220) | 45/160/1150(1220) | 45/160/1150(1220)           |
| Width overall forks                         | b <sub>s</sub> (mm)  | 520/550/685       | 520/550/685       | 520/550/685       | 520/550/685                 |
| Ground clearance, centre of wheelbase       | m <sub>2</sub> (mm)  | 7                 | 14                | 40/30             | 40/30                       |
| Aisle width for pallets 1000x1200 crossways | A <sub>st</sub> (mm) | 1733/1803         | 1747/1817         | 1733/1803         | 1733/1803                   |
| Aisle width for pallets 800x1200 lengthways | A <sub>st</sub> (mm) | 1783/1803         | 1797/1817         | 1783/1803         | 1783/1803                   |
| Turning radius                              | W <sub>a</sub> (mm)  | 1266/1336         | 1286/1356         | 1266/1336         | 1266/1336                   |
| Service weight                              | kg                   | 65-80             | 65-80             | 76-88             | 65-80                       |