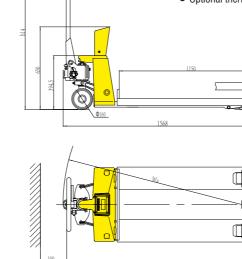

| 1KG=2.205LB | 1INCH=25.40N    |
|-------------|-----------------|
| ING-2.203LD | 111VC11=23.40IV |

|                        |      | 11.0-2.20                             | SLB TIIVOIT-23.40IVIIV |
|------------------------|------|---------------------------------------|------------------------|
| Model                  |      | BFC6/BFC6-II                          | BFC6-7/BFC6-8          |
| Capacity               | (kg) | 2000                                  | 2000                   |
| Lowered fork height    | (mm) | 76/85                                 | 76/85                  |
| Total lift height      | (mm) | 165/175                               | 165/175                |
| Fork length            | (mm) | 1150                                  | 1150                   |
| Width overall forks    | (mm) | 540/570/705                           | 540/570/705            |
| Steering wheel         | (mm) | ф 160                                 | ф 160                  |
| Fork wheel             | (mm) | ф70                                   | ф70                    |
| Power                  |      | Dry cell / Ni MH rechargeable battery | Lead-acid battery      |
| Max deviation (weight) | (kg) | 0.5                                   | 0.5                    |
| Max. deviation (rate)  | (%)  | ±0.1%                                 | ±0.1%                  |
| Service weight         | (kg) | 133-142                               | 133-142                |

|                        |      | 1KG=2.205LB            | 1INCH=25.40MM |
|------------------------|------|------------------------|---------------|
| Model                  |      | BFC6-7E/BFC6-8E        |               |
| Capacity               | (kg) | 2000                   |               |
| Lowered fork height    | (mm) | 76/85                  |               |
| Total lift height      | (mm) | 165/175                |               |
| Fork length            | (mm) | 1150                   |               |
| Width fork overall     | (mm) | 540/570/705            |               |
| Steering wheel         | (mm) | ф 160                  |               |
| Fork wheel             | (mm) | ф70                    |               |
| Power                  |      | 4.8V/4Ah li-ion batter | у             |
| Max. deviation(weight) | (kg) | 0.5                    |               |
| Max.deviation(rate)    | (%)  | ±0.1%                  |               |
| Turning radius         | (mm) | 1368                   |               |
| Service weight         | (kg) | 115-130                |               |

1KG=2.205LB 1INCH=25.40MM Model BFC6-7(S) Capacity (kg) 2000 Lowered fork height Total lift height 165/175 Fork length Width overall forks 540/570/705 (mm) Steering wheel ф 160 Fork wheel ф70 Lead-acid battery 0.5 Max deviation (weight) (kg) ±0.1% 130 Service weight