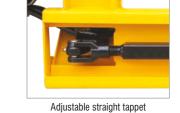

Adjustable pump cap

Additional entry and exit roller

Conforms to EN ISO3691-5 Based on Directive 2006/42/EC

Remark: Special size fork width and length can be made according to customer's requirement.

Professional