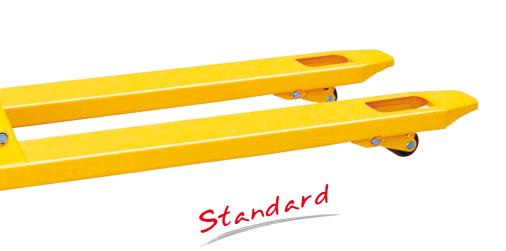

#### **Handle Option**

\*Standard: metal handle

\*Option: rubber wrapped handle

Standard with entry & exist Roller (option with single or double fork rollers)

Integrated cast pump