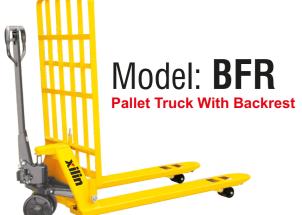

KG=2.205LB 1INCH=25.40MM

BFJ





|                     | 1KG: | =2.205LB 1INCH=25.40MI |
|---------------------|------|------------------------|
| Model               |      | BF3500                 |
| Capacity            | (kg) | 3500                   |
| Lowered fork height | (mm) | 85/75                  |
| Total lift height   | (mm) | 200/190                |
| H. of handleless    | (mm) | 443/433                |
| Fork length         | (mm) | 1150/1220              |
| Width overall forks | (mm) | 550/685                |
| Steering wheel      | (mm) | ф 200/ ф 180           |
| Fork wheel          | (mm) | ф 80/ ф 74             |
| Truck weight        | (kg) | 100                    |

# Conforms to EN ISO3691-5 Based on Directive 2006/42/EC Model: **WF** MINI Pallet Truck





|                     | TKG= | TKG=2.205LB TINCH=25.40MN |  |
|---------------------|------|---------------------------|--|
| Model               |      | BFR                       |  |
| Capacity            | (kg) | 2500                      |  |
| Lowered fork height | (mm) | 85/75                     |  |
| Total lift height   | (mm) | 200/190                   |  |
| H. of handleless    | (mm) | 431.5/421.5               |  |
| Fork length         | (mm) | 1150/1220                 |  |
| Width overall forks | (mm) | 520/550/685               |  |
| Steering wheel      | (mm) | ф 200/ ф 180              |  |
| Fork wheel          | (mm) | ф 80/ ф 74                |  |
| Truck weight        | (kg) | 95/105                    |  |
|                     |      |