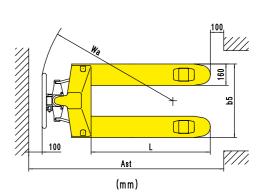

### Model: **BF**

Turning radius

| Model                                       |                      | E                         | BF             |
|---------------------------------------------|----------------------|---------------------------|----------------|
| Capacity                                    | Q(kg)                | 2500/3000                 | 2500/3000      |
| Lowered fork height                         | h <sub>13</sub> (mm) | 85                        | 75             |
| Steering wheel                              | mm                   | ф 200                     | ф 180          |
| Fork wheel single                           | mm                   | ф 80х93                   | ф74х93         |
| Fork wheel tandem                           | mm                   | ф 80х70                   | ф74х70         |
| Max. lift height                            | h <sub>3</sub> (mm)  | 200                       | 190            |
| Total height                                | h <sub>14</sub> (mm) | 1224                      | 1214           |
| Overall length                              | I₁(mm)               | 1483/1533/1603            | 1483/1533/1603 |
| Fork length                                 | I (mm)               | 1100/1150/1220            | 1100/1150/1220 |
| Width overall forks                         | b₅(mm)               | 520 <mark>/550/685</mark> | 520/550/685    |
| Ground clearance, centre of wheelbase       | m <sub>2</sub> (mm)  | 40                        | 30             |
| Aisle width for pallets 1000x1200 crossways | A <sub>st</sub> (mm) | 1683/1733/1803            | 1683/1733/1803 |
| Aisle width for nallets 800x1200 lengthways | A (mm)               | 1783/1783/1803            | 1783/1783/1803 |