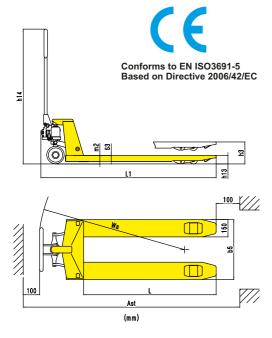

### Model: **BF**

Turning radius

| Model                                       |                      | E                         | BF             |
|---------------------------------------------|----------------------|---------------------------|----------------|
| Capacity                                    | Q(kg)                | 2500/3000                 | 2500/3000      |
| Lowered fork height                         | h <sub>13</sub> (mm) | 85                        | 75             |
| Steering wheel                              | mm                   | ф 200                     | ф 180          |
| Fork wheel single                           | mm                   | ф 80х93                   | ф74х93         |
| Fork wheel tandem                           | mm                   | ф 80х70                   | ф74х70         |
| Max. lift height                            | h <sub>3</sub> (mm)  | 200                       | 190            |
| Total height                                | h <sub>14</sub> (mm) | 1224                      | 1214           |
| Overall length                              | I₁(mm)               | 1483/1533/1603            | 1483/1533/1603 |
| Fork length                                 | I (mm)               | 1100/1150/1220            | 1100/1150/1220 |
| Width overall forks                         | b₅(mm)               | 520 <mark>/550/685</mark> | 520/550/685    |
| Ground clearance, centre of wheelbase       | m <sub>2</sub> (mm)  | 40                        | 30             |
| Aisle width for pallets 1000x1200 crossways | A <sub>st</sub> (mm) | 1683/1733/1803            | 1683/1733/1803 |
| Aisle width for nallets 800x1200 lengthways | A (mm)               | 1783/1783/1803            | 1783/1783/1803 |

### Model: **BF-III**

1KG=2.205LB 1INCH=25.40MM

| Model                                        |                      | BF-I        | III         |
|----------------------------------------------|----------------------|-------------|-------------|
| Capacity                                     | Q(kg)                | 2500/3000   | 2500/3000   |
| Lowered fork height                          | h <sub>13</sub> (mm) | 85          | 75          |
| Steering wheel                               | mm                   | ф 180       | ф 180       |
| Fork wheel single                            | mm                   | ф74х93      | ф 74х93     |
| Fork wheel double                            | mm                   | ф 74х70     | ф74х70      |
| Max. Lifting height                          | h <sub>3</sub> (mm)  | 195         | 185         |
| Height of tiller in drive position min./max. | h <sub>14</sub> (mm) | 1214        | 1214        |
| Overall length                               | I₁(mm)               | 1543/1613   | 1543/1613   |
| Fork length                                  | I (mm)               | 1150/1220   | 1150/1220   |
| Width overall forks                          | b <sub>s</sub> (mm)  | 520/550/685 | 520/550/685 |
| Ground clearance, center of wheelbase        | m <sub>2</sub> (mm)  | 32          | 22          |
| Aisle width for pallets 1000x1200 crossways  | A <sub>st</sub> (mm) | 1743/1813   | 1743/1813   |
| Aisle width for pallets 800x1200 lengthways  | A <sub>st</sub> (mm) | 1793/1813   | 1793/1813   |
| Turning radius                               | W <sub>a</sub> (mm)  | 1276/1346   | 1276/1346   |
| Service weight                               | kg                   | 56-70       | 56-70       |

## Model: **DB**

1KG=2.205LB 1INCH=25.40MM

| Model                                       |                      | DB          |
|---------------------------------------------|----------------------|-------------|
| Capacity                                    | Q(kg)                | 2000        |
| Lowered fork height                         | h <sub>13</sub> (mm) | 75          |
| Steering wheel                              | mm                   | ф 160       |
| Fork wheel single                           | mm                   | ф70х80      |
| Fork wheel tandem                           | mm                   | ф 70х60     |
| Max. lift height                            | h <sub>3</sub> (mm)  | 190         |
| Total height                                | h <sub>14</sub> (mm) | 1176.5      |
| Overall length                              | I₁(mm)               | 1520/1590   |
| Fork length                                 | I (mm)               | 1150/1220   |
| Width overall forks                         | b <sub>s</sub> (mm)  | 520/550/680 |
| Ground clearance, centre of wheelbase       | m <sub>2</sub> (mm)  | 22          |
| Aisle width for pallets 1000x1200 crossways | A <sub>st</sub> (mm) | 1720/1790   |
| Aisle width for pallets 800x1200 lengthways | A <sub>st</sub> (mm) | 1770/1790   |
| Turning radius                              | W <sub>a</sub> (mm)  | 1265/1335   |
| Service weight                              | kg                   | 53-62       |