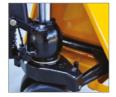

Adjustable pump cap

Additional entry and exit roller

Conforms to EN ISO3691-5 Based on Directive 2006/42/EC

Remark: Special size fork width and length can be made according to customer's requirement.

Professional

#### **Handle Option**

\*Standard: metal handle

\*Option: rubber wrapped handle

Standard with entry & exist Roller (option with single or double fork rollers)

Integrated cast pump