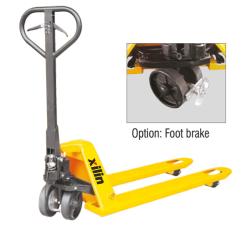

### Model: **BFB**

#### **Pallet Truck With Brake System**

 Pallet truck with brake system can conveniently cease the truck and navigate ramps.