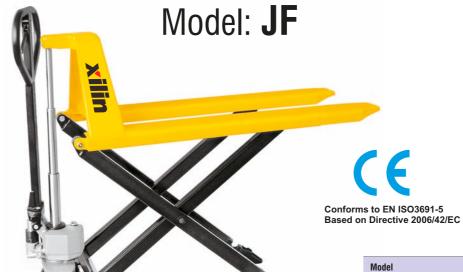

|                                             | 1KC                  | G=2.205LB   | 1INCH=25.40MM |
|---------------------------------------------|----------------------|-------------|---------------|
| Model                                       |                      | JF          | :             |
| Capacity                                    | Q(kg)                | 1000        |               |
| Lowered fork height                         | h <sub>13</sub> (mm) | 85          |               |
| Steering wheel                              | mm                   | Φ180X50     |               |
| Fork wheel                                  | mm                   | Ф74Х50      |               |
| Fork length                                 | l (mm)               | 1150        |               |
| Width overall forks                         | b₅(mm)               | 520/550/685 |               |
| Aisle width for pallets 1000x1200 crossways | A <sub>st</sub> (mm) | 1715        |               |
| Aisle width for pallets 800x1200 lengthways | A <sub>st</sub> (mm) | 1765        |               |
| Turning radius                              | W <sub>a</sub> (mm)  | 1360        |               |
| Service weight                              | kg                   | 10          | 4-115         |
|                                             |                      |             |               |